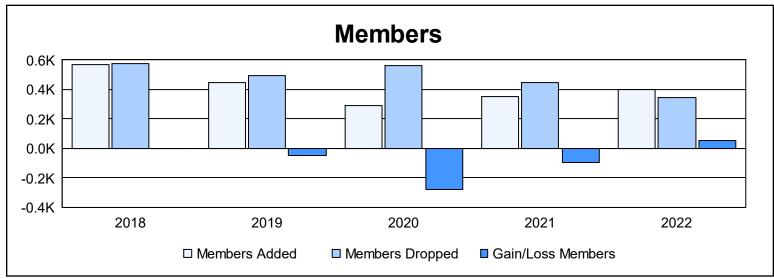

| Year      | New<br>Clubs | Dropped<br>Clubs | Gain/<br>Loss<br>Clubs | New<br>Members | Charter<br>Members | Reinstate<br>Members | Transfer<br>Members | Total<br>Member<br>Added | Total<br>Members<br>Dropped | Gain/<br>Loss<br>Members |
|-----------|--------------|------------------|------------------------|----------------|--------------------|----------------------|---------------------|--------------------------|-----------------------------|--------------------------|
| 2017-2018 | 3            | 11               | -8                     | 400            | 115                | 25                   | 31                  | 571                      | 574                         | -3                       |
| 2018-2019 | 4            | 2                | 2                      | 307            | 110                | 11                   | 22                  | 450                      | 497                         | -47                      |
| 2019-2020 | 1            | 10               | -9                     | 213            | 33                 | 19                   | 23                  | 288                      | 565                         | -277                     |
| 2020-2021 | 0            | 6                | -6                     | 297            | 9                  | 24                   | 22                  | 352                      | 449                         | -97                      |
| 2021-2022 | 1            | 5                | -4                     | 322            | 32                 | 19                   | 24                  | 397                      | 342                         | 55                       |
| Average   | 2            | 7                | -5                     | 308            | 60                 | 20                   | 24                  | 412                      | 485                         | -74                      |