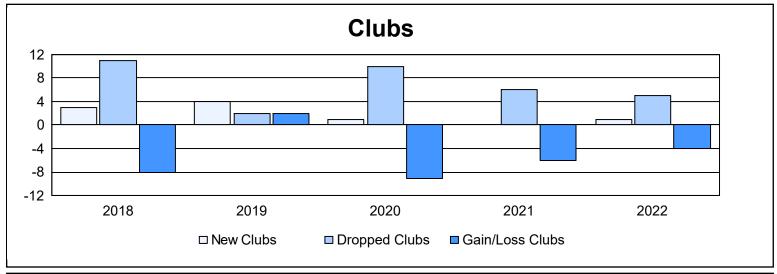

| Year      | New<br>Clubs | Dropped<br>Clubs | Gain/<br>Loss<br>Clubs | New<br>Members | Charter<br>Members | Reinstate<br>Members | Transfer<br>Members | Total<br>Member<br>Added | Total<br>Members<br>Dropped | Gain/<br>Loss<br>Members |
|-----------|--------------|------------------|------------------------|----------------|--------------------|----------------------|---------------------|--------------------------|-----------------------------|--------------------------|
| 2017-2018 | 3            | 11               | -8                     | 400            | 115                | 25                   | 31                  | 571                      | 574                         | -3                       |
| 2018-2019 | 4            | 2                | 2                      | 307            | 110                | 11                   | 22                  | 450                      | 497                         | -47                      |
| 2019-2020 | 1            | 10               | -9                     | 213            | 33                 | 19                   | 23                  | 288                      | 565                         | -277                     |
| 2020-2021 | 0            | 6                | -6                     | 297            | 9                  | 24                   | 22                  | 352                      | 449                         | -97                      |
| 2021-2022 | 1            | 5                | -4                     | 322            | 32                 | 19                   | 24                  | 397                      | 342                         | 55                       |
| Average   | 2            | 7                | -5                     | 308            | 60                 | 20                   | 24                  | 412                      | 485                         | -74                      |